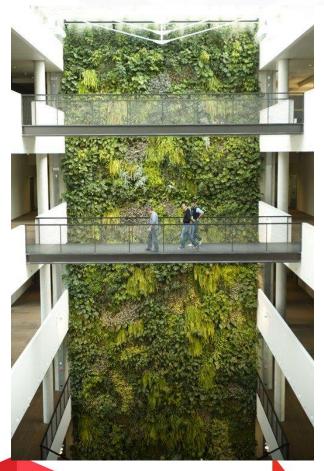

## FIRE ENGINEERING REVIEWS

- What Special Features are included:
- Energy Reduction
- Multiple Lift Systems
- Structural Variances Steel, Concrete, Timber used
- Architects Atrium Entry Garden Wall inside and partial on terraces